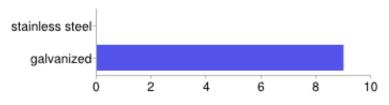

#### What type of chain do you use for your bower anchor?

stainless steel **0** 0% galvanized **9** 100%

People may select more than one checkbox, so percentages may add up to more than 100%.