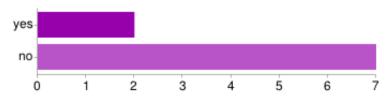

#### Do you know in which country your chain was made?

yes **2** 22% no **7** 78%

People may select more than one checkbox, so percentages may add up to more than 100%.