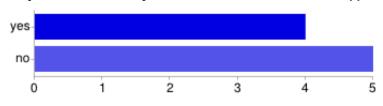

#### Do you know whether your chain has been tested to an approved standard?

yes **4** 44% no **5** 56%

People may select more than one checkbox, so percentages may add up to more than 100%.