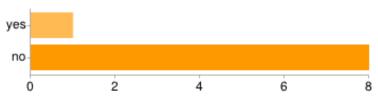

#### Have you ever suffered any materials failure in your ground tackle?

yes **1** 11% no **8** 89%

People may select more than one checkbox, so percentages may add up to more than 100%.