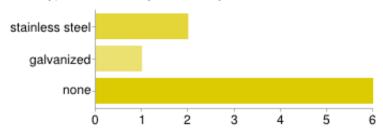

#### What type of swivel do you use for your bower anchor?

stainless steel 2 22% galvanized 1 11% none 6 67%

People may select more than one checkbox, so percentages may add up to more than 100%.