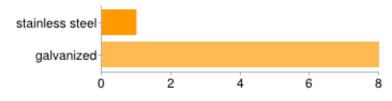

#### What type of shackle do you use for your bower anchor?

stainless steel 1 11% galvanized 8 89%

People may select more than one checkbox, so percentages may add up to more than 100%.