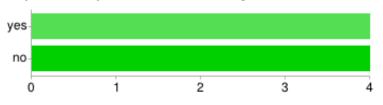

#### Do you know if your chain is made of high tensile steel?

yes **4** 50% no **4** 50%

People may select more than one checkbox, so percentages may add up to more than 100%.