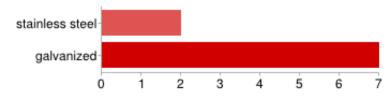

#### What type of anchor do you use for your bower anchor?

stainless steel **2** 22% galvanized **7** 78%

People may select more than one checkbox, so percentages may add up to more than 100%.